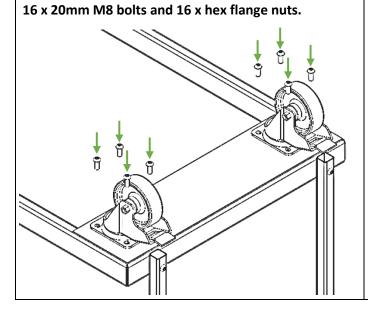

Step 3: Tip – flip the trolley upside down.

Attach the 4 castors to the base plates using the

Step 4:

Check that all bolts are securely tightened. This should be carried out as part of routine maintenance.