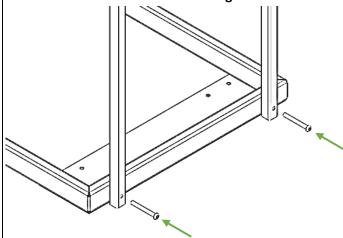

## 1no. 13mm Spanner (not supplied)

Step 1:

Attach the 2 handles to the base frame using the 4 x 70mm M8 bolts and 4 x hex flange nuts.

Step 2:

Attach the Support Bar on both sides using the 2 x 40mm M8 bolts and 2 x hex flange nuts.