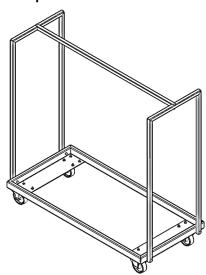

## FT4122 - Horizontal Exam desk Trolley (40 capacity)

Parts required:

1no. Base frame

2no. Handles

1no. Support Bar

4no. Castors (2 braked / 2 unbraked)

4 x 70mm M8 bolts with 5mm hex socket head: For Handles 2 x 40mm M8 bolts with 5mm hex socket head: For Support Bar 16 x 20mm M8 bolts with 5mm hex socket head: For Castors

## 1no. 13mm Spanner (not supplied)

Step 1:

Attach the 2 handles to the base frame using the 4 x 70mm M8 bolts and 4 x hex flange nuts.

Step 2:

Attach the Support Bar on both sides using the 2 x 40mm M8 bolts and 2 x hex flange nuts.

Step 3: Tip – flip the trolley upside down.

Attach the 4 castors to the base plates using the

Step 4:

Check that all bolts are securely tightened. This should be carried out as part of routine maintenance.