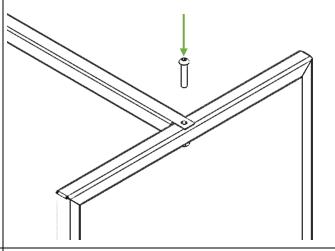

## 1no. 13mm Spanner (not supplied)

Step 1:

Attach the 2 handles to the base frame using the 4 x 70mm M8 bolts and 4 x hex flange nuts.

Step 2:

Attach the Support Bar on both sides using the 2 x 40mm M8 bolts and 2 x hex flange nuts.