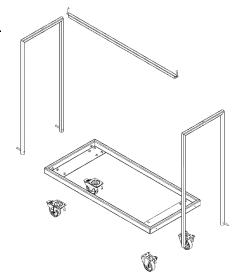

## FT4122 - Horizontal Exam desk Trolley (40 capacity)

Parts required:

1no. Base frame

2no. Handles

1no. Support Bar

4no. Castors (2 braked / 2 unbraked)

4 x 70mm M8 bolts with 5mm hex socket head: For Handles 2 x 40mm M8 bolts with 5mm hex socket head: For Support Bar 16 x 20mm M8 bolts with 5mm hex socket head: For Castors